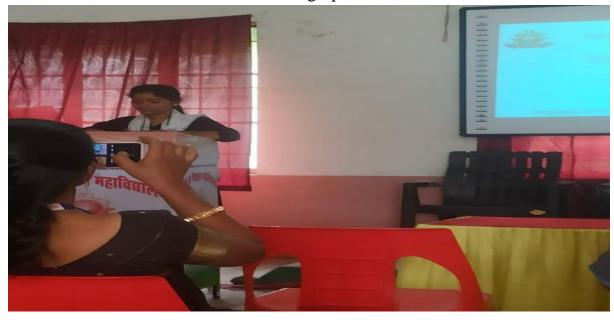

# **Poetry Reciting**

| <b>√</b>           |                           |  |
|--------------------|---------------------------|--|
| Nature of Activity | Poetry Reciting           |  |
| Date               | 14 Feb 2024 ICT Classroom |  |
| Venue              |                           |  |
| Faculty            | <b>B.A.</b>               |  |
| Organizer          | Department of English     |  |
| Participants       | 27                        |  |
|                    |                           |  |

Photograph

SawantRukmin dept. of English while presenting poetry.

Coordinator
IQAC
Arts and Science College
Shivajinagar, Gadhi
Tq.Georai Dist.Beed

OFFICE OFFICE

Principal rts & Science College,Shivajinagar Gadhi, Tq.Georai Dist.Beed